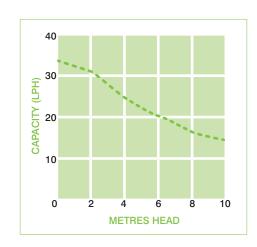

# RELATED PRODUCTS

- Braided hose
- S&V adaptor
- · Squeezy fit

**DECIBEL RATING** 21 dB(A)

| Section            | Specification               | Section             | Specification                      |
|--------------------|-----------------------------|---------------------|------------------------------------|
| Capacity of AC     | Up to 16kw / 54,000Btu/h    | Available fluid     | Condensate of 1~40°C               |
| Power supply       | 220V 50/60Hz / 120V 50/60Hz | Dry running         | Not advised                        |
| Power consumption  | 2.5W                        | Intermittant rating | 3 minutes                          |
| Max discharge head | 8m                          | Safety switch       | Max 3 amp                          |
| Max flow rate      | 33L/h at zero meter         | Pump size (mm)      | 106(W) x 52(H) x 550(L) + (400(L)) |
| Outlet size        | 1/4" (6mm)                  | Weight              | 1.2kg                              |