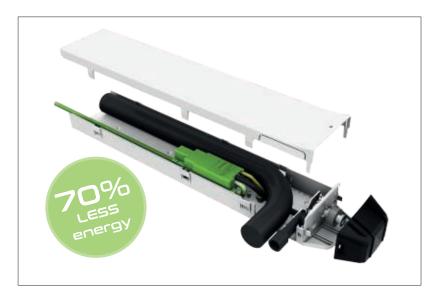

#### WHISPA-Q-TRUNK

The WHISPA-Q-TRUNK is an industry first stand-alone pump in trunking for the future. Designed to provide ultra-quiet running utilising the new DC DIAPHRAGM PUMP TECHNOLOGY along with a stylish sleek ultra-cool design . This new pump offers easy installation and hassle free maintenance, whilst dramatically cutting running costs. A true silent, gentle giant that doesn't cost the earth.

### **FEATURES**

- Innovative design
- Ultra quiet
- Low power consumption
- · Added space for pipe and hose
- Alarm warning red LED

#### THE PACKAGE

- Pump and trunking
- Ceiling rosette
- Anti-syphon valve
- Hose connector
- · Silicone hose
- · Complete fixings accessories
- 400mm extra trunking